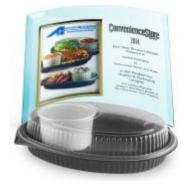

## Anchor Wins 2014 Best New Product Award

(St. Louis, MO) October 20, 2014. Anchor Packaging, Inc. was presented with the 2014 BEST NEW PRODUCT Award at the NACS (National Association of Convenience Stores) show in Las Vegas earlier this month, by CS News. Anchor's product, the

<u>Embraceable<sup>®</sup> platter and dome lid</u>, was deemed the winner in the "Foodservice – Display & Packaging" category. This award is based on points awarded by consumers in the areas of: value, convenience, and appearance, then overall evaluation by Past Times

Marketing, a consumer research and product testing firm. 2014 is the 18<sup>th</sup> year for the CS NEWS new product recognition program for the convenience store industry.

<u>Embraceable</u> is an 11<sup>"</sup> X 8<sup>"</sup> black, oval platter designed and patented with a locator ring in the bottom to hold a standard 8 ounce squat paper food container. This popular serving size is used for chili, soups, oatmeal, grits, mac & cheese, and many other items that often accompany a main dish, sandwich, or salad. The clear, anti-fog, vented PP lid contains an integral sealing flange that forms a lid over the paper container at the same time that it forms a leak-resistant seal on the platter. This eliminates the lid for the paper container, which saves expense and reduces the amount of packaging consumed, thereby reducing carbon footprint. It also improves consumer convenience, as the meal may be carried in one single container, rather than two.