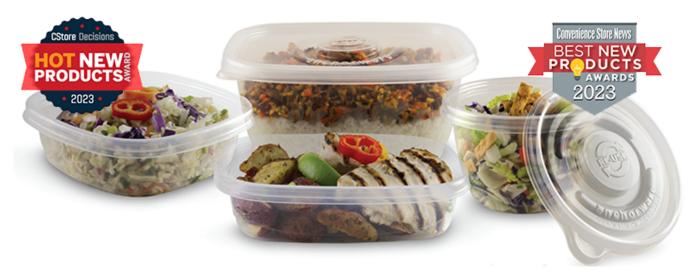

# Free Samples to Test Your Food

#### Full Range of Sizes from 16oz to 104oz

Round, square, and rectangular bases offer capacity versatility, while common footprints with interchangeable lids minimize inventory. Easy, one-step, push-button design snaps the lid tight to keep operations running smoothly. Larger sizes provide valueadded solutions for catering and meal kits.

Easy-open tab

Snap-tight, push-button close

Decorative, sturdy design

Excellent food visibility