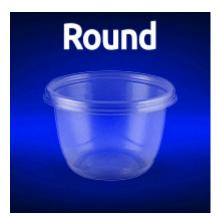

#### Full Range of Sizes from 16oz to 104oz

Round, square, and rectangular bases offer capacity versatility, while common footprints with interchangeable lids minimize inventory. Easy, one-step, push-button design snaps the lid tight to keep operations running smoothly. Larger sizes provide valueadded solutions for catering and meal kits.

# **Details on All Sizes - From 16oz to 104oz**