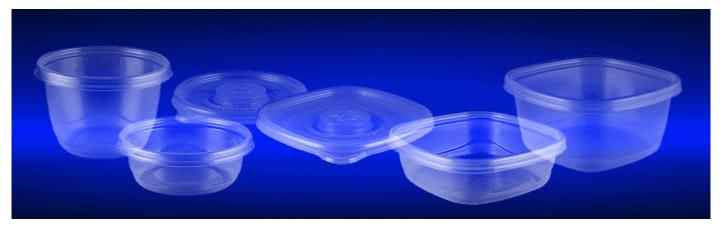

#### Full Range of Sizes from 16oz to 104oz

Round, square, and rectangular bases offer capacity versatility, while common footprints with interchangeable lids minimize inventory. Easy, one-step, push-button design snaps the lid tight to keep operations running smoothly. Larger sizes provide valueadded solutions for catering and meal kits.

# **Details on All Sizes - From 16oz to 104oz**