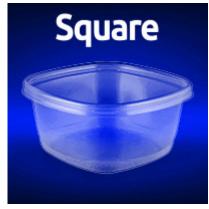

#### Full Range of Sizes from 16oz to 104oz

Round, square, and rectangular bases offer capacity versatility, while common footprints with interchangeable lids minimize inventory. Easy, one-step, push-button design snaps the lid tight to keep operations running smoothly. Larger sizes provide valueadded solutions for catering and meal kits.

# **Details on All Sizes - From 16oz to 104oz**