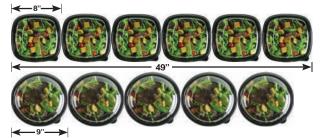

## What package creates more profit?

Anchor Crystal Classics® 8" Squares

## Traditional 9" Rounds

Standard 49" Shelf

More Product to Sell and Less Refills Popular retail display shelves are 49" wide

Shelf will hold **6** salads in the **8" Square package**. Shelf holds only **5** salads in a **9" Round package** 