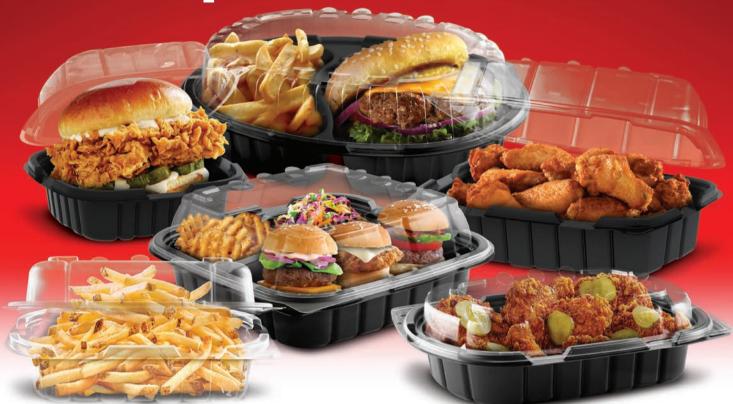

## PRESERVE TEMPERATURE, TEXTURE AND TASTE

Cross-flow ventilation protects taste by maintaining temperature and texture for up to 30 minutes.

## PROVIDE APPEALING PRESENTATION

Durable, stackable, single and multi-compartment designs mean meals arrive looking great.

## REDUCE COSTLY ORDER ERRORS

Clear, anti-fog lids help the kitchen avoid order errors without opening the packages and releasing heat.