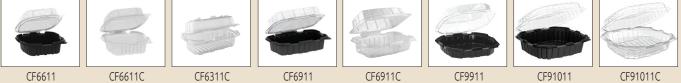

# CF6311C CF6911 CF6911C CF9911 Hinged Containers with Anti-Fog Lids

| Product<br>Number | SKU<br>Number | Description                                                                                                     | Capacity<br>(oz. /ml) | Dimensions<br>(length x width x depth)               | Case<br>Pack |
|-------------------|---------------|-----------------------------------------------------------------------------------------------------------------|-----------------------|------------------------------------------------------|--------------|
| CF6611            | 4666620       | 6" x 6" Microwavable PP hinged container: convection<br>cross-flow black base/clear anti-fog vented lid         | 18 oz.<br>532 ml      | 6.59" x 6.41" x 3.11"<br>16.7 cm x 16.3 cm x 7.9 cm  | 300          |
| CF6611C           | 4666625       | 6" x 6" Microwavable PP hinged container: convection<br>cross-flow clear base/clear anti-fog vented lid         | 18 oz.<br>532 ml      | 6.59" x 6.41" x 3.11"<br>16.7 cm x 16.3 cm x 7.9 cm  | 300          |
| CF6311C*          | 4666311       | 7.5" x 4.5" Microwavable PP hinged container: convection<br>cross-flow anti-fog clear base and clear vented lid | 14 oz.<br>414 ml      | 7.62" x 4.53" x 3.09"<br>19.4 cm x 11.5 cm x 1.8 cm  | 600          |
| CF6911            | 4666916       | 9" x 6" Microwavable PP hinged container: convection<br>cross-flow black base/clear anti-fog vented lid         | 30 oz.<br>887 ml      | 9.55" x 6.65" x 3.68"<br>24.3 cm x 16.9 cm x 9.4 cm  | 110          |
| CF6911C           | 4666917       | 9" x 6" Microwavable PP hinged container: convection<br>cross-flow clear base/clear anti-fog vented lid         | 30 oz.<br>887 ml      | 9.55" x 6.65" x 3.68"<br>24.3 cm x 16.9 cm x 9.4 cm  | 110          |
| CF9911            | 4669020       | 9" x 9" Microwavable PP hinged container: convection<br>cross-flow black base/clear anti-fog vented lid         | 32 oz.<br>946 ml      | 9.48" x 9.06" x 3.06"<br>24.1 cm x 23.0 cm x 7.8 cm  | 100          |
| CF91011           | 4669109       | 10.5" x 9.5" Microwavable PP hinged container: convection cross-flow black base/clear anti-fog vented lid       | 63 oz.<br>1863 ml     | 10.56" x 9.98" x 3.43"<br>26.8 cm x 25.4 cm x 8.7 cm | 120          |
| CF91011C          | 4669106       | 10.5" x 9.5" Microwavable PP hinged container: convection cross-flow clear base/clear anti-fog vented lid       | 63 oz.<br>1863 ml     | 10.56" x 9.98" x 3.43"<br>26.8 cm x 25.4 cm x 8.7 cm | 120          |