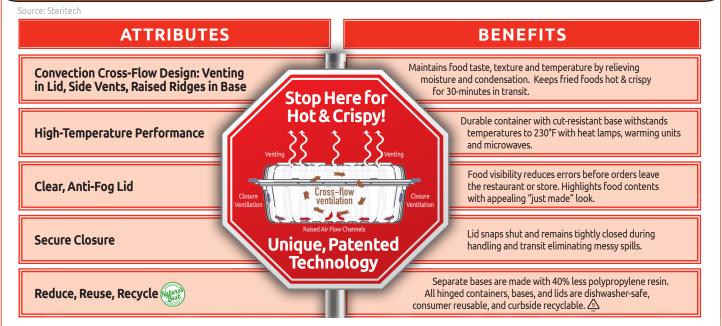

#### • Maintains Food Texture and Temperature

Unique, patented, convection cross-flow design relieves moisture and condensation while maintaining food temperature. Through-the-closure ventilation and raised airflow channels in the bottom of the container, combine with venting in the

lid to ensure fried foods remain crisp.

Independent studies by leading retailers and restaurant chains demonstrate that the temperature and texture of fried foods are preserved longer than in other materials during 30-minute delivery.