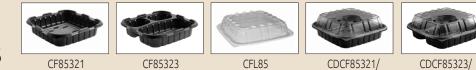

## **Two-Piece Squares**

|                                                                                                                                                                                                                                                                                                                                                                                                                                                                                                                                                                                                                                                                                                                                                                                                                                                                                                                                                                                                                                                                                                                                                                                                                                                                                                                                                                                                                                                                                                                                                                                                                                                                                                                                                                                                                                                                                                                                                                                                                                                                                                                                | 8.5" x 8.5"         | with Ant      | i-Fog Lid                                                                                |                              | CFL85                                               | CFL85        |
|--------------------------------------------------------------------------------------------------------------------------------------------------------------------------------------------------------------------------------------------------------------------------------------------------------------------------------------------------------------------------------------------------------------------------------------------------------------------------------------------------------------------------------------------------------------------------------------------------------------------------------------------------------------------------------------------------------------------------------------------------------------------------------------------------------------------------------------------------------------------------------------------------------------------------------------------------------------------------------------------------------------------------------------------------------------------------------------------------------------------------------------------------------------------------------------------------------------------------------------------------------------------------------------------------------------------------------------------------------------------------------------------------------------------------------------------------------------------------------------------------------------------------------------------------------------------------------------------------------------------------------------------------------------------------------------------------------------------------------------------------------------------------------------------------------------------------------------------------------------------------------------------------------------------------------------------------------------------------------------------------------------------------------------------------------------------------------------------------------------------------------|---------------------|---------------|------------------------------------------------------------------------------------------|------------------------------|-----------------------------------------------------|--------------|
|                                                                                                                                                                                                                                                                                                                                                                                                                                                                                                                                                                                                                                                                                                                                                                                                                                                                                                                                                                                                                                                                                                                                                                                                                                                                                                                                                                                                                                                                                                                                                                                                                                                                                                                                                                                                                                                                                                                                                                                                                                                                                                                                | Product<br>Number   | SKU<br>Number | Description                                                                              | Capacity<br>(oz. /ml)        | Dimensions<br>(length x width x depth)              | Case<br>Pack |
| (And a second se | CF85321             | 4608521       | Microwavable PP 1-comp square<br>convection cross-flow black base                        | 32 oz.<br>946 ml             | 8.46" x 8.46" x 1.67"<br>21.5 cm x 21.5 cm x 4.2 cm | 270          |
|                                                                                                                                                                                                                                                                                                                                                                                                                                                                                                                                                                                                                                                                                                                                                                                                                                                                                                                                                                                                                                                                                                                                                                                                                                                                                                                                                                                                                                                                                                                                                                                                                                                                                                                                                                                                                                                                                                                                                                                                                                                                                                                                | CF85323             | 4608523◊      | Microwavable PP 3-comp square<br>convection cross-flow black base                        | 19/6/6 oz.<br>562/177/177 ml | 8.46" x 8.46" x 1.79"<br>21.5 cm x 21.5 cm x 4.6 cm | 270          |
|                                                                                                                                                                                                                                                                                                                                                                                                                                                                                                                                                                                                                                                                                                                                                                                                                                                                                                                                                                                                                                                                                                                                                                                                                                                                                                                                                                                                                                                                                                                                                                                                                                                                                                                                                                                                                                                                                                                                                                                                                                                                                                                                | CFL85               | 4338501       | Microwavable PP clear 1-comp<br>anti-fog square vented lid                               | _                            | 8.46" x 8.46" x 1.77"<br>21.5 cm x 21.5 cm x 4.5 cm | 270          |
|                                                                                                                                                                                                                                                                                                                                                                                                                                                                                                                                                                                                                                                                                                                                                                                                                                                                                                                                                                                                                                                                                                                                                                                                                                                                                                                                                                                                                                                                                                                                                                                                                                                                                                                                                                                                                                                                                                                                                                                                                                                                                                                                |                     |               | Combo Packs                                                                              |                              |                                                     |              |
|                                                                                                                                                                                                                                                                                                                                                                                                                                                                                                                                                                                                                                                                                                                                                                                                                                                                                                                                                                                                                                                                                                                                                                                                                                                                                                                                                                                                                                                                                                                                                                                                                                                                                                                                                                                                                                                                                                                                                                                                                                                                                                                                | CDCF85321<br>/CFL85 | 4118501       | Combo Pack PP 1-comp square convection cross-flow black base and 1-comp clear vented lid | 32 oz.<br>946 ml             | 8.46" x 8.46" x 3.16"<br>21.5 cm x 21.5 cm x 8.0 cm | 180/<br>180  |
|                                                                                                                                                                                                                                                                                                                                                                                                                                                                                                                                                                                                                                                                                                                                                                                                                                                                                                                                                                                                                                                                                                                                                                                                                                                                                                                                                                                                                                                                                                                                                                                                                                                                                                                                                                                                                                                                                                                                                                                                                                                                                                                                | CDCF85323<br>/CFL85 | 4118503°      | Combo Pack PP 3-comp square convection cross-flow black base and 1-comp clear vented lid | 19/6/6 oz.<br>562/177/177 ml | 8.46" x 8.46" x 3.16"<br>21.5 cm x 21.5 cm x 8.0 cm | 180/<br>180  |

♦Non-stocking. Contact us for lead time.