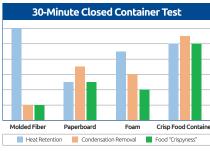

#### Consumers Agree – "Food Tastes Best" in Crisp Food Technologies® Containers

 Keeps Fried Foods Hot & Crispy for 30-Minute Transit and in Grab & Go Hot Case up to 3 hours

#### • Maintains Food Texture and Temperature

Unique, patented, convection cross-flow design relieves moisture and condensation while maintaining food temperature. Through-the-closure ventilation and raised airflow channels in the bottom of the container, combine with venting in the

lid to ensure fried foods remain crisp.

Independent studies by leading retailers and restaurant chains demonstrate that the temperature and texture of fried foods are preserved longer than in other materials during 30-minute delivery.